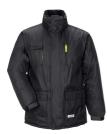

## Material

100 % polyester PVC-coated **Padding** 100 % polyester **Lining** 100 % polyester

**Outer shell** 

XS - S - M - L - XL - XXL - XXL - 4XL

Care instructions

Extra

Sizes

waterproof
windproof
glued seams
2 side patch pockets with flaps
2 side pockets
1 chest pocket with water-repellent zip on the left
1 mobile phone pocket with flap and pen holder on the right of the chest
roll-up hood in the collar
stretchy cuffs adjustable using the Velcro closure
drawstring in the hem
1 inner pocket

Standards

black/yellow 3650

navy/yellow

3651

grey/yellow 3652