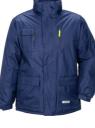

## Material

100 % polyester PVC-coated **Padding** 100 % polyester **Lining** 100 % polyester

**Outer shell** 

XS - S - M - L - XL - XXL - XXL - 4XL

Care instructions

Extra

Sizes

waterproof
windproof
glued seams
2 side patch pockets with flaps
2 side pockets
1 chest pocket with water-repellent zip on the left
1 mobile phone pocket with flap and pen holder on the right of the chest
roll-up hood in the collar
stretchy cuffs adjustable using the Velcro closure
drawstring in the hem
1 inner pocket

Standards

black/yellow 3650

navy/yellow

3651

grey/yellow 3652