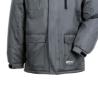

## Material

100 % polyester PVC-coated **Padding** 100 % polyester **Lining** 100 % polyester

**Outer shell** 

XS - S - M - L - XL - XXL - XXL - 4XL

Care instructions

Extra

Sizes

waterproof
windproof
glued seams
2 side patch pockets with flaps
2 side pockets
1 chest pocket with water-repellent zip on the left
1 mobile phone pocket with flap and pen holder on the right of the chest
roll-up hood in the collar
stretchy cuffs adjustable using the Velcro closure
drawstring in the hem
1 inner pocket

Standards

black/yellow 3650

navy/yellow

3651

grey/yellow 3652