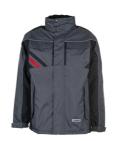

## Highline Men's Winter Jacket

Material Outer fabric

100 % polyester, PU-coated

Padding

100 % polyester

Lining

100 % polyester

Sizes XS - S - M - L - XL - XXL - XXXL - 4XL - 5XL

Care instructions

Extra waterproof and windproof

glued seams

2 hidden side zip pockets 2 chest pockets with flaps

reflective piping on the chest, sleeves and back

covered front zip closure on the collar

stretchy cuffs

roll-up hood in the collar

adjustable waistband with drawstring

inner pocket

Note Also available in 4XL and 5XL

Standards

Geprüft auf Schadstoffe. www.oeko-tex.com/standard100

black/slate/zinc 2720

royal blue/navy/zinc 2300

zinc/slate/red 2301

slate/black/red 2302

green/black/red 2305