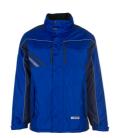

## Highline Men's Winter Jacket

Material Outer fabric

100 % polyester, PU-coated

Padding

100 % polyester

Lining

100 % polyester

Sizes XS - S - M - L - XL - XXL - XXXL - 4XL - 5XL

Care instructions

Extra waterproof and windproof

glued seams

2 hidden side zip pockets 2 chest pockets with flaps

reflective piping on the chest, sleeves and back

covered front zip closure on the collar

stretchy cuffs

roll-up hood in the collar

adjustable waistband with drawstring

inner pocket

Note Also available in 4XL and 5XL

Standards

Geprüft auf Schadstoffe. www.oeko-tex.com/standard100

black/slate/zinc 2720

royal blue/navy/zinc 2300

zinc/slate/red 2301

slate/black/red 2302

green/black/red 2305