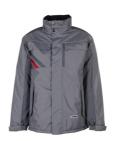

## Highline Men's Winter Jacket

Material Outer fabric

100 % polyester, PU-coated

Padding

100 % polyester

Lining

100 % polyester

Sizes XS - S - M - L - XL - XXL - XXXL - 4XL - 5XL

Care instructions

Extra waterproof and windproof

glued seams

2 hidden side zip pockets 2 chest pockets with flaps

reflective piping on the chest, sleeves and back

covered front zip closure on the collar

stretchy cuffs

roll-up hood in the collar

adjustable waistband with drawstring

inner pocket

Note Also available in 4XL and 5XL

Standards

Geprüft auf Schadstoffe. www.oeko-tex.com/standard100

black/slate/zinc 2720

royal blue/navy/zinc 2300

zinc/slate/red 2301

slate/black/red 2302

green/black/red 2305