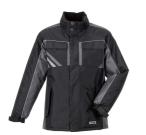

## Highline Men's Winter Jacket

Material Outer fabric

100 % polyester, PU-coated

Padding

100 % polyester

Lining

100 % polyester

Sizes XS - S - M - L - XL - XXL - XXXL - 4XL - 5XL

Care instructions

Extra waterproof and windproof

glued seams

2 hidden side zip pockets 2 chest pockets with flaps

reflective piping on the chest, sleeves and back

covered front zip closure on the collar

stretchy cuffs

roll-up hood in the collar

adjustable waistband with drawstring

inner pocket

Note Also available in 4XL and 5XL

Standards

Geprüft auf Schadstoffe. www.oeko-tex.com/standard100

black/slate/zinc 2720

royal blue/navy/zinc 2300

zinc/slate/red 2301

slate/black/red 2302

green/black/red 2305