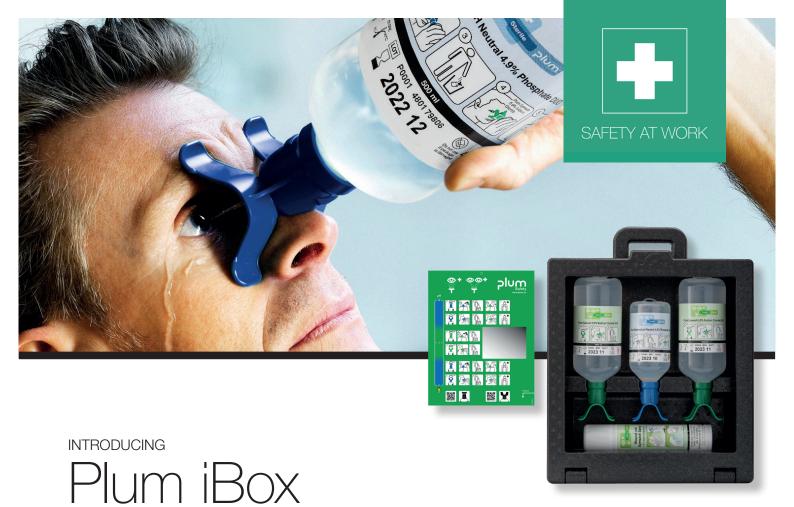

Quick access to eyewash is crucial because seconds decide the impact of an accident

The new Plum iBox is balancing key features in a modern design and is built in a strong and durable material. See-through window lets you keep track of expiry dates immediately. Release Plum iBox from the wall and quickly bring the eyewash to the injured person.

Install Plum iBox less than 20 meters or less than 10 seconds from chemical hazard according to EN 15154-4 recommendation. Every second counts!

## **PRODUCT FACTS & BENEFITS**

- Clearly visible eyewash bottles
- Quick and efficient overview of expiry dates
- Grab from the wall bracket and guickly bring to injured person
- Spacious design lets you grab bottles fast and easily
- Easily opens mounted on the wall or standing on the floor
- Strong and durable material

Delivered empty with wall bracket, eyewash plan and wall mounting set.

Plum iBox 1 Art. no. 4900 Fits 1 bottle

Plum iBox 2 Art. no. 4920 Fits 2 bottles

Plum iBox 3 Art. no. 4930 Fits 3 bottles & 1 spray