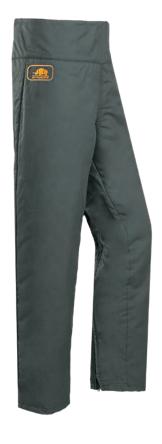

# 1XT2 CHAINSAW LEGGINGS, CLASS 1 TYPE A

**1XT2** 

### **KEY FEATURES**

- Robust polyester/cotton outer fabric
- Easy to put on and easy to take off
- Closing with an attached elasticated belt
- One size

#### **EXTERIOR**

- Zip closure (top to bottom to close) at the back of the legs
- Closing by elasticated belt and buckle
- Possibility to broaden 9cm with broadener

#### INTERIOR

- Polyester cotton lining (65% Polyester 35% Cotton 85 g/m²)
- 6 layer front protective inlay

#### **FABRIC**

Water repellent 65% Polyester - 35% cotton outer fabric ± 245 g/m2

## COLOUR

• G75 Green