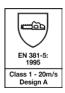

# 1XT2 CHAINSAW LEGGINGS, CLASS 1 TYPE A

**1XT2** 



### **KEY FEATURES**

- Robust polyester/cotton outer fabric
- Easy to put on and easy to take off
- Closing with an attached elasticated belt
- One size

#### **EXTERIOR**

- Zip closure (top to bottom to close) at the back of the legs
- Closing by elasticated belt and buckle
- Possibility to broaden 9cm with broadener

#### INTERIOR

- Polyester cotton lining (65% Polyester 35% Cotton 85 g/m²)
- 6 layer front protective inlay

#### **FABRIC**

Water repellent 65% Polyester - 35% cotton outer fabric ± 245 g/m2

### **SIZES**

UNI

## COLOUR

• G75 Green

### **WASH AND CARE INSTRUCTIONS**















Fabriekstraat 23 • B-8850 ARDOOIE • Belgium • Tel. : +32 (0) 51 740 800
Pavillon Hermes • 110, Av. Gustave Eiffel • Zi La Coupe • 1