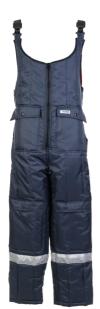

# **Cold Storage Dungarees**

5123 - navy, red lining

#### **EXTRAS**

- full length front zip closure
- 2 side patch pockets with flaps
- high back with stretchy braces
- clip buckles on the braces
- patch knee cushion pockets
- side zip with flap for comfortable access
- reflective stripe on the legs
- thermal insulation: 0.381 (B)
- air permeability: Class 3